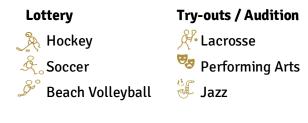

**Applications will be received until March 1, 2025**, at which time student selection will be determined either by lottery or tryout/audition. Parents will be notified by **April 2025**.

 Do I want to apply for a school transfer request (out-of-catchment)? Applications are due March 31, 2025.