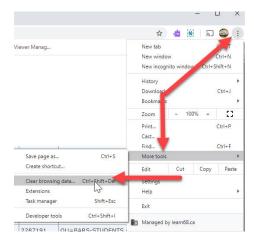

## Clear Browser History

Try clearing your browser history and logging in again. To go the three dots menu > More Tools > Clear Browsing Data.

To delete your entire browsing history, select from "the beginning of time" in the box at the top of the screen and check the "Browsing history" option. You can also choose to clear other private data from here, including your download history, cookies, and browser cache.