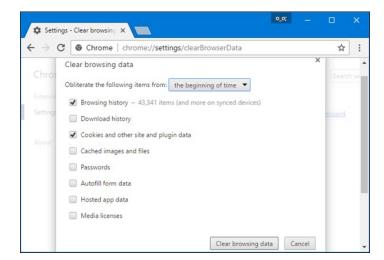

## Clear Browser History

Try clearing your browser history and logging in again. To go the three dots menu > More Tools > Clear Browsing Data.

To delete your entire browsing history, select from "the beginning of time" in the box at the top of the screen and check the "Browsing history" option. You can also choose to clear other private data from here, including your download history, cookies, and browser cache.